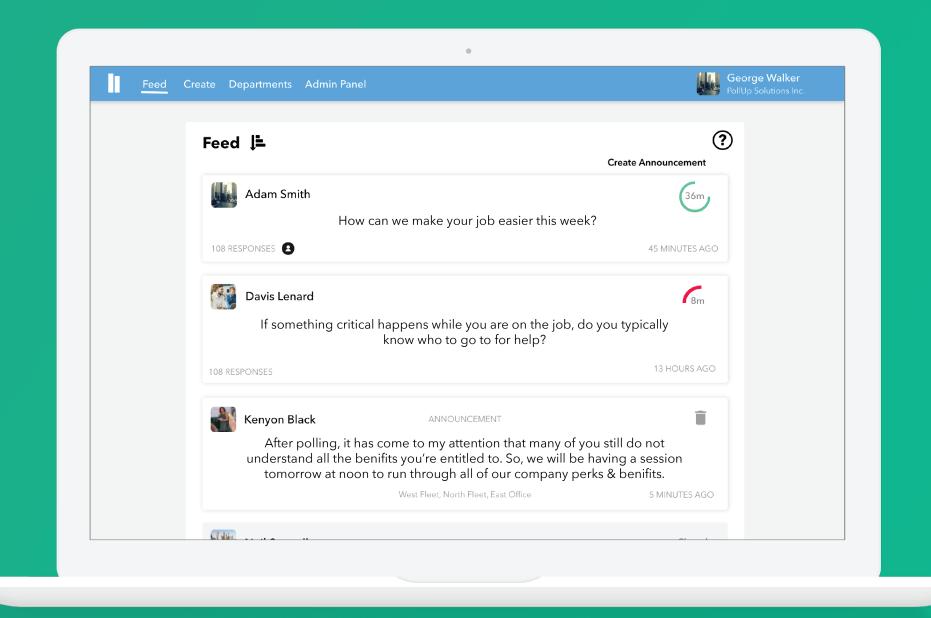

# Our Robust Features

Native iOS app in Swift (XCode)

Native Android app in Java (AS)

Toggle Employee Anonymity

Segment Employees into Groups

Automate & Schedule Polls

128 Bit Encryption for Security

Use Templates to Get Started

Track Data Over Time