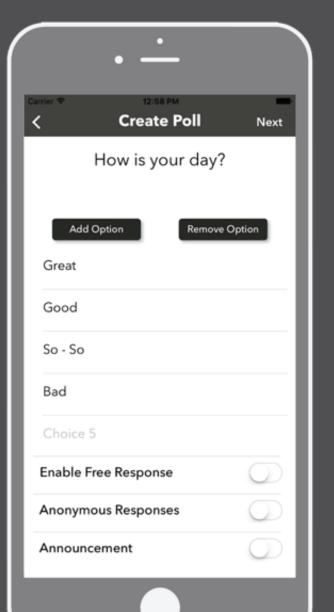

# Our Robust Features

Native iOS app in Swift (XCode)

Native Android app in Java (AS)

Toggle Employee Anonymity

Segment Employees into Groups

Automate & Schedule Polls

128 Bit Encryption for Security

Use Templates to Get Started