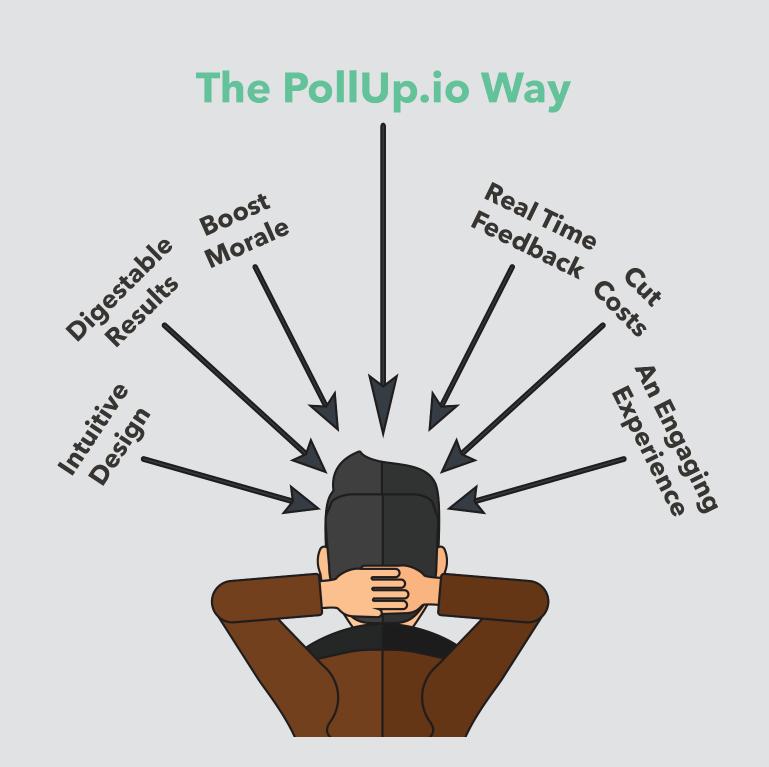

### THE SOLUTION

- Frequent one-question polls
- Multi-forms of feedback
- In-depth analytics
- Multi-platform approach
- Increased productivity