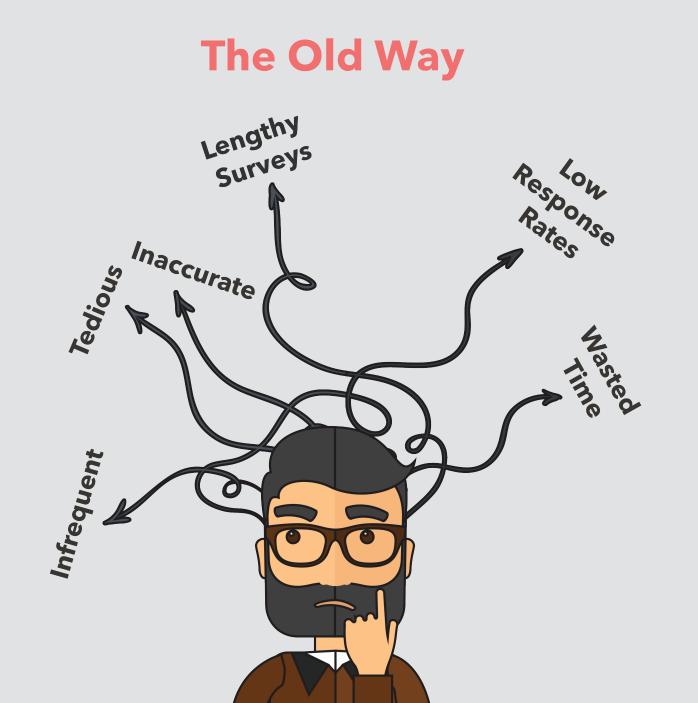

### THE PROBLEM

- 2 out of every 3 employees are disengaged at work
- Annual surveys are no longer enough to understand how employees truly feel
- Workplace productivity, turnover, and morale are all affected by low employee engagement