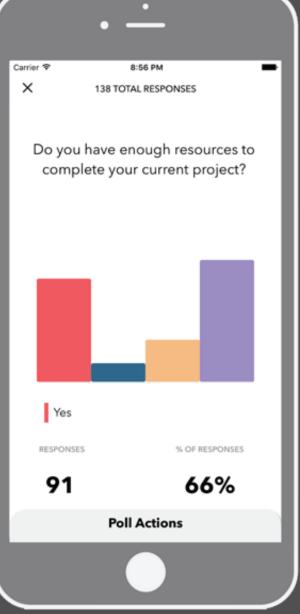

Frequent one-question polls
- Multi-forms of feedback
- In-depth analytics
- Multi-platform approach
- Increased productivity

# Our Robust Features



Native iOS app in Swift (XCode)



Native Android app in Java (AS)



Toggle Employee Anonymity



Segment Employees into Groups



Automate & Schedule Polls



128 Bit Encryption for Security



Use Templates to Get Started



Track Data Over Time



# PRODUCT DESIGN



Use Case Diagram



Component Diagram

## **TESTING APPROACH**

# **Emulators/Simluators**

Great for frequent unit testing

### Firebase Test Lab

Allows testing on multiple devices at once

### 200 user iOS beta test

Tested performance and scalability of app

## Fabric & Google Analytics

Long-term analytics integration

1 Start Polling





(2) G

Get Feedback