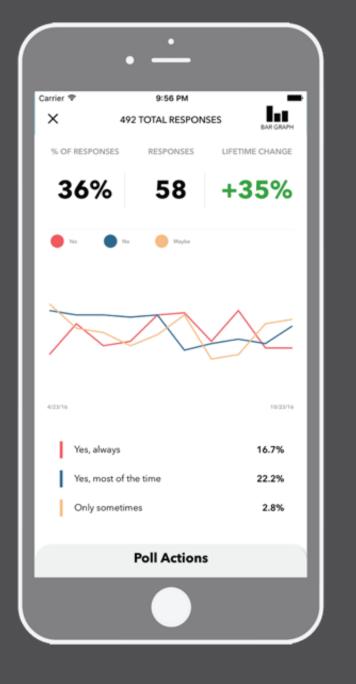

- Frequent one-question polls
- Multi-forms of feedback
- In-depth analytics
- Multi-platform approach
- Increased productivity

# Our Robust Features



Native iOS app in Swift (XCode)



Native Android app in Java (AS)



Toggle Employee Anonymity



Segment Employees into Groups



Automate & Schedule Polls



128 Bit Encryption for Security



Use Templates to Get Started



Track Data Over Time



# PRODUCT DESIGN



Use Case Diagram



Component Diagram

## **TESTING APPROACH**

# **Emulators/Simluators**

Great for frequent unit testing

### Firebase Test Lab

Allows testing on multiple devices at once

### 200 user iOS beta test

Tested performance and scalability of app

## Fabric & Google Analytics

Long-term analytics integration

1 Start Polling





(2) G

Get Feedback