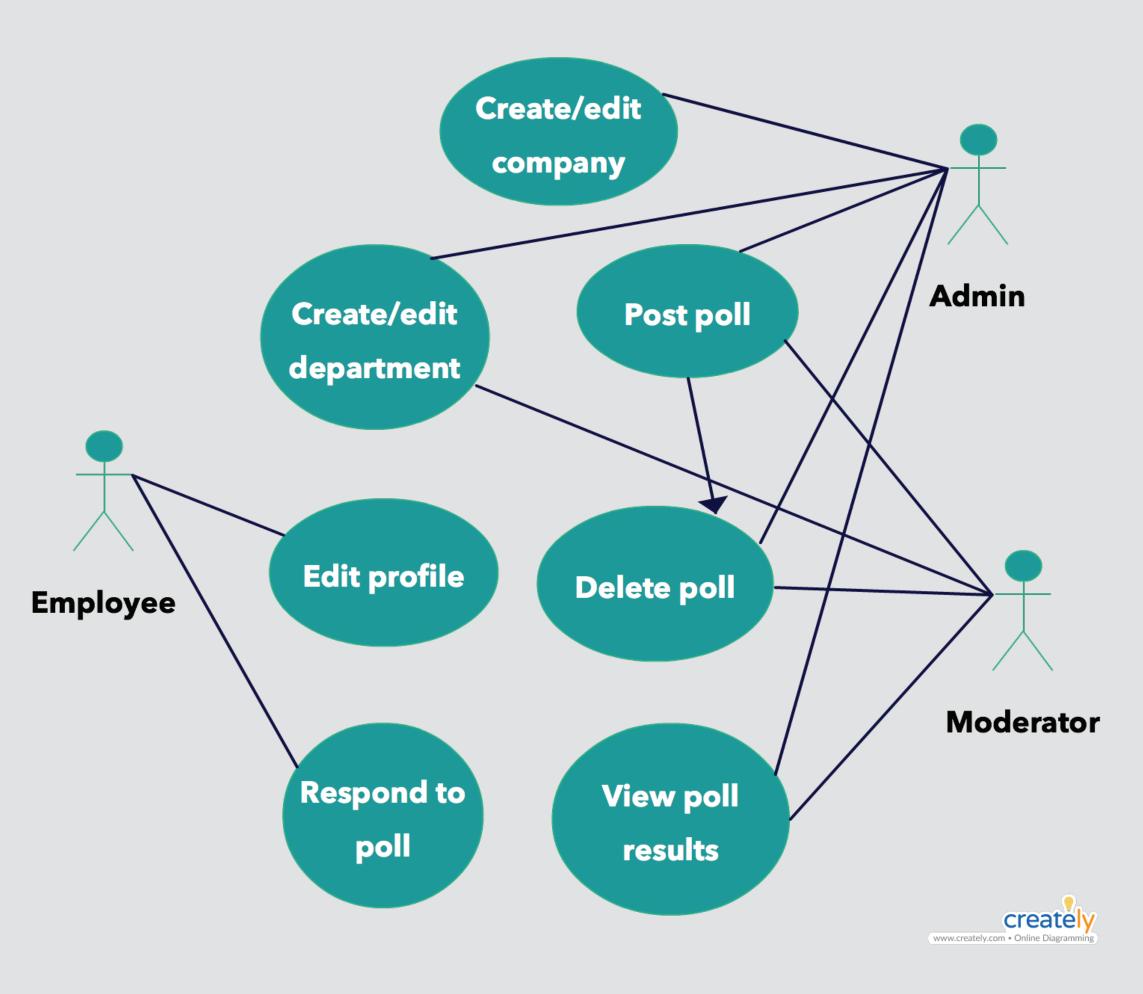

### THE PROBLEM

- 2 out of every 3 employees are disengaged at work
- Annual surveys are no longer enough to understand how employees truly feel
- Workplace productivity, turnover, and morale are all affected by low employee engagement

### THE SOLUTION

- Frequent one-question polls
- Multi-forms of feedback
- In-depth analytics
- Multi-platform approach
- Increased productivity

# Our Robust Features



Native iOS app in Swift (XCode)



Native Android app in Java (AS)



Toggle Employee Anonymity



Segment Employees into Groups



Automate & Schedule Polls



128 Bit Encryption for Security



Use Templates to Get Started



Track Data Over Time



# PRODUCT DESIGN



Use Case Diagram



Component Diagram

## **TESTING APPROACH**

# **Emulators/Simluators**

Great for frequent unit testing

### Firebase Test Lab

Allows testing on multiple devices at once

### 200 user iOS beta test

Tested performance and scalability of app

## Fabric & Google Analytics

Long-term analytics integration

1 Start Polling





(2) G

Get Feedback