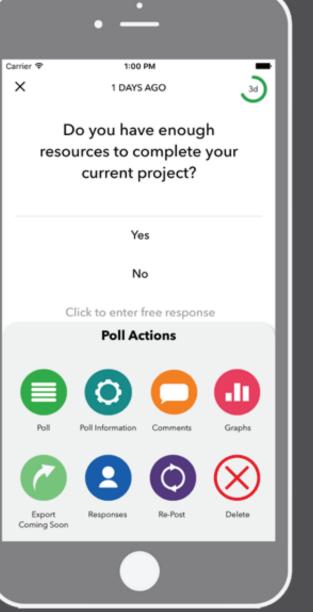

# Our Robust Features

Native iOS app in Swift (XCode)

Native Android app in Java (AS)

Toggle Employee Anonymity

Segment Employees into Groups

Automate & Schedule Polls

128 Bit Encryption for Security

Use Templates to Get Started