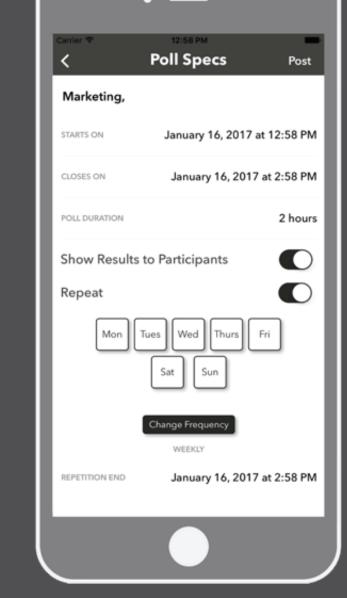

# Our Robust Features

Native iOS app in Swift (XCode)

Native Android app in Java (AS)

Toggle Employee Anonymity

Segment Employees into Groups

Automate & Schedule Polls

128 Bit Encryption for Security

Use Templates to Get Started

Track Data Over Time