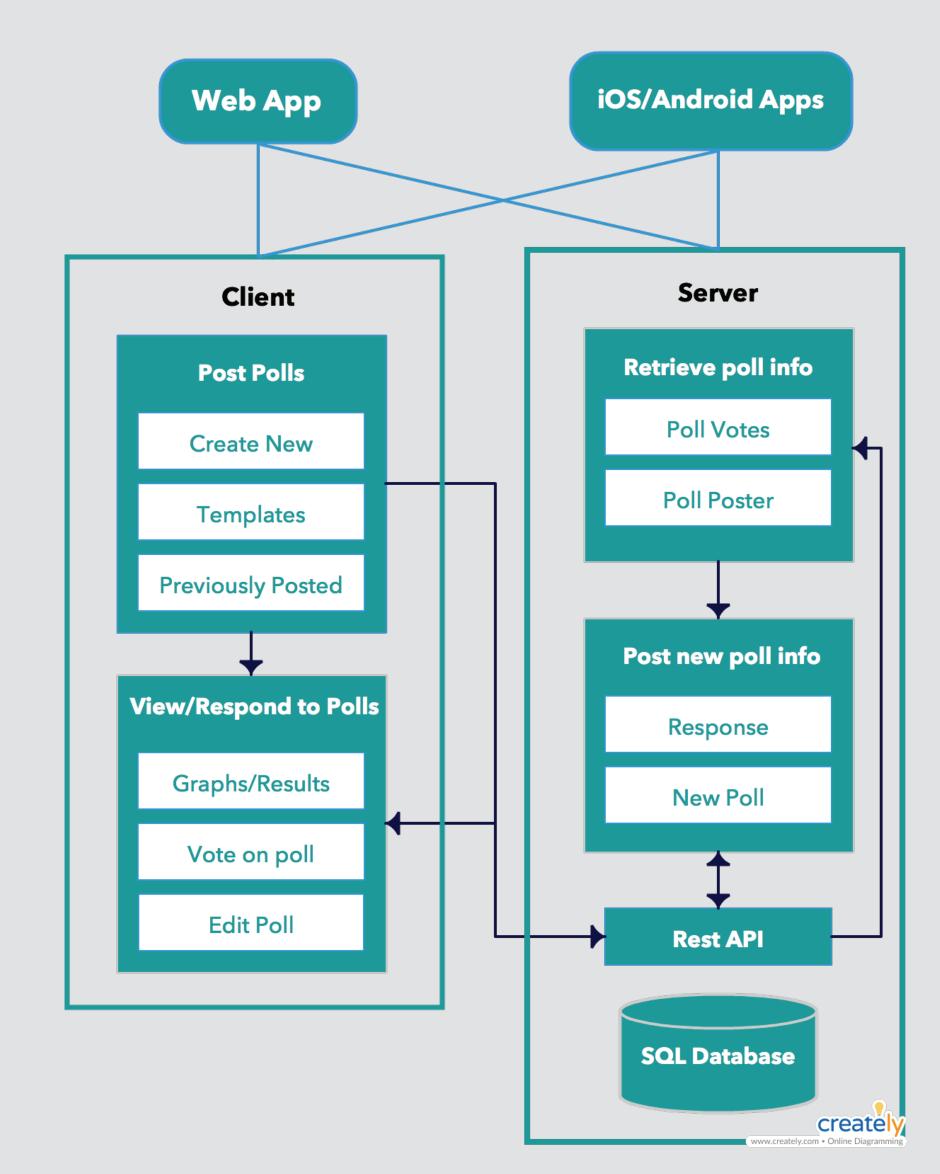

### THE PROBLEM

- 2 out of every 3 employees are disengaged at work
- Annual surveys are no longer enough to understand how employees truly feel
- Workplace productivity, turnover, and morale are all affected by low employee engagement

### THE SOLUTION

- Frequent one-question polls
- Multi-forms of feedback
- In-depth analytics
- Multi-platform approach
- Increased productivity

# Our Robust Features



Native iOS app in Swift (XCode)



Native Android app in Java (AS)



Toggle Employee Anonymity



Segment Employees into Groups



Automate & Schedule Polls



128 Bit Encryption for Security



Use Templates to Get Started



Track Data Over Time



# PRODUCT DESIGN



Use Case Diagram



Component Diagram

## **TESTING APPROACH**

# **Emulators/Simluators**

Great for frequent unit testing

### Firebase Test Lab

Allows testing on multiple devices at once

### 200 user iOS beta test

Tested performance and scalability of app

## Fabric & Google Analytics

Long-term analytics integration

1 Start Polling





(2) G

Get Feedback