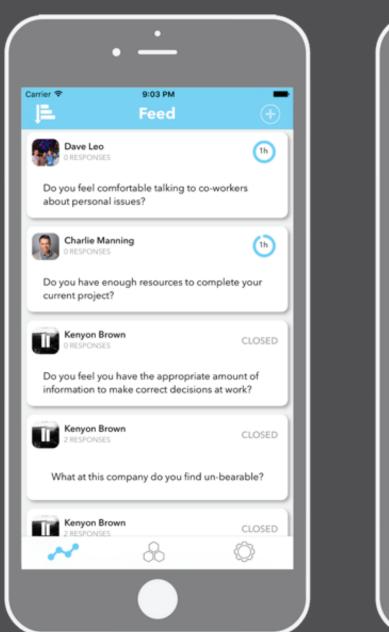

### THE SOLUTION

- Frequent one-question polls
- Multi-forms of feedback
- In-depth analytics
- Multi-platform approach
- Increased productivity